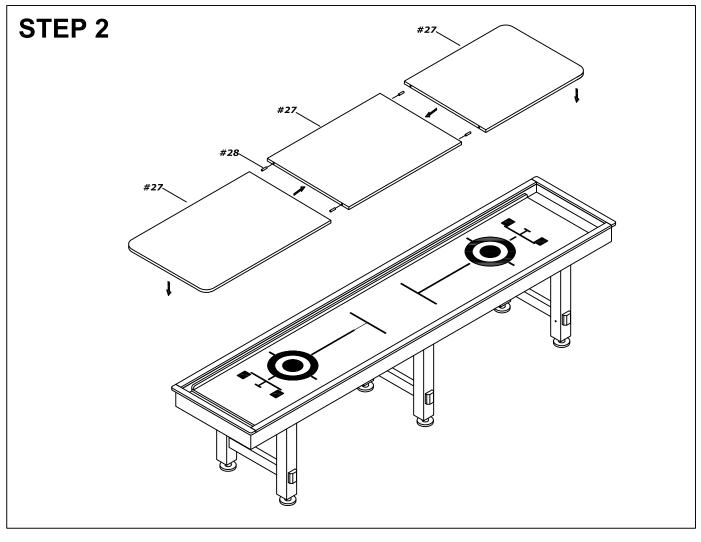

## **PARTS LIST**

(ASSEMBLY PARTS)

| (ASSEMBLY PARTS)         |                            |                              |                                |
|--------------------------|----------------------------|------------------------------|--------------------------------|
| #1                       | #2                         | <b>#3</b>                    | #4                             |
|                          | . a                        | .0                           |                                |
| Table Body<br>1 set      | Left Leg<br>3 pieces       | Right Leg<br>3 pieces        | Wood Holder<br>1 piece         |
| #5                       | #6                         | #7                           | #8                             |
|                          |                            |                              |                                |
| Pebble<br>1 piece        | Wax<br>1 piece             | Wooden Brush<br>1 piece      | Eraser<br>1 piece              |
| #9                       | #10                        | #11                          | #12                            |
|                          | 6                          | \$\$\$\$\$                   | &&&&&<br>&&&&&                 |
| Pen<br>1 piece           | Handle<br>1 piece          | Stones Colour #1<br>8 pieces | Stones Colour #2<br>8 pieces   |
| #13                      | #14                        | #15                          | #16                            |
|                          |                            |                              | 0                              |
| Leg Leveler<br>6 pieces  | Allen Tool<br>1 piece      | M8X35MM Bolt<br>24 pieces    | 19MM Washer<br>30 pieces       |
| #17                      | #18                        | #19                          | #20                            |
|                          |                            | Outuin                       |                                |
| 4x32mm Screw<br>4 pieces | Plastic Anchor<br>4 pieces | 4x32mm Bolt<br>1 piece       | Score Board<br>1 set           |
| #21                      | #22                        | #23                          | #24                            |
|                          |                            |                              | 999                            |
| Soft Cover<br>1 piece    | Score<br>1 piece           | Box<br>1 piece               | Puck Colour #2<br>4 pieces     |
| #2F                      |                            |                              |                                |
| #25                      | #26                        | #27                          | #28                            |
| #25<br>©<br>©            | #26                        | #27                          | #28                            |
|                          | #26  Adapter 1 piece       | 3-pc Top Board<br>1 set      | #28  Wooden connector 4 pieces |
| ©©©©<br>Puck Colour #1   | Adapter                    | 3-pc Top Board               | Wooden connector               |
| Puck Colour #1 4 pieces  | Adapter 1 piece            | 3-pc Top Board<br>1 set      | Wooden connector               |