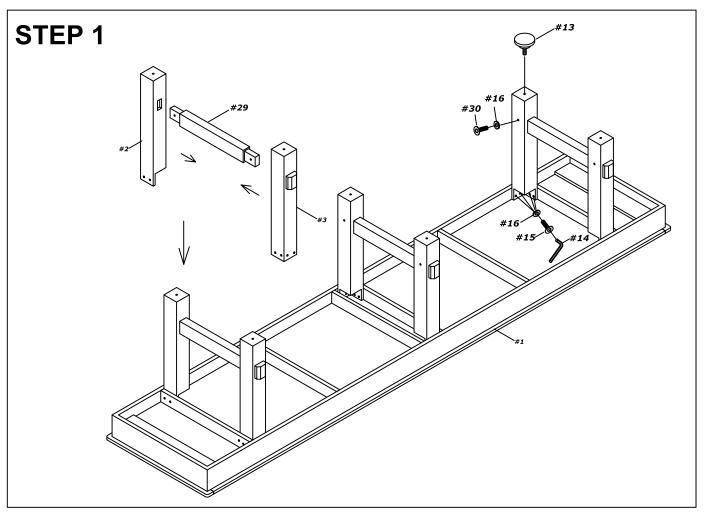

## **PARTS LIST**

(ASSEMBLY PARTS)

| (ASSEMBLY PARTS)         |                            |                              |                                |
|--------------------------|----------------------------|------------------------------|--------------------------------|
| #1                       | #2                         | <b>#3</b>                    | #4                             |
|                          | . a                        | .0                           |                                |
| Table Body<br>1 set      | Left Leg<br>3 pieces       | Right Leg<br>3 pieces        | Wood Holder<br>1 piece         |
| #5                       | #6                         | #7                           | #8                             |
|                          |                            |                              |                                |
| Pebble<br>1 piece        | Wax<br>1 piece             | Wooden Brush<br>1 piece      | Eraser<br>1 piece              |
| #9                       | #10                        | #11                          | #12                            |
|                          | 6                          | \$\$\$\$\$                   | &&&&&<br>&&&&&                 |
| Pen<br>1 piece           | Handle<br>1 piece          | Stones Colour #1<br>8 pieces | Stones Colour #2<br>8 pieces   |
| #13                      | #14                        | #15                          | #16                            |
|                          |                            |                              | 0                              |
| Leg Leveler<br>6 pieces  | Allen Tool<br>1 piece      | M8X35MM Bolt<br>24 pieces    | 19MM Washer<br>30 pieces       |
| #17                      | #18                        | #19                          | #20                            |
|                          |                            | Outuin                       |                                |
| 4x32mm Screw<br>4 pieces | Plastic Anchor<br>4 pieces | 4x32mm Bolt<br>1 piece       | Score Board<br>1 set           |
| #21                      | #22                        | #23                          | #24                            |
|                          |                            |                              | 999                            |
| Soft Cover<br>1 piece    | Score<br>1 piece           | Box<br>1 piece               | Puck Colour #2<br>4 pieces     |
| #2F                      |                            |                              |                                |
| #25                      | #26                        | #27                          | #28                            |
| #25<br>©<br>©            | #26                        | #27                          | #28                            |
|                          | #26  Adapter 1 piece       | 3-pc Top Board<br>1 set      | #28  Wooden connector 4 pieces |
| ©©©©<br>Puck Colour #1   | Adapter                    | 3-pc Top Board               | Wooden connector               |
| Puck Colour #1 4 pieces  | Adapter 1 piece            | 3-pc Top Board<br>1 set      | Wooden connector               |