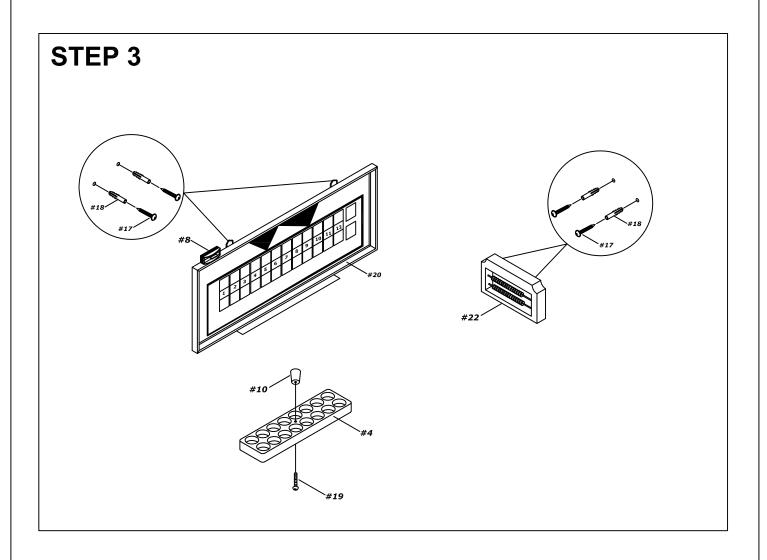

## **PARTS LIST**

(ASSEMBLY PARTS)

| (ASSEMBLY PARTS)         |                            |                              |                                |
|--------------------------|----------------------------|------------------------------|--------------------------------|
| #1                       | #2                         | <b>#3</b>                    | #4                             |
|                          | . a                        | .0                           |                                |
| Table Body<br>1 set      | Left Leg<br>3 pieces       | Right Leg<br>3 pieces        | Wood Holder<br>1 piece         |
| #5                       | #6                         | #7                           | #8                             |
|                          |                            |                              |                                |
| Pebble<br>1 piece        | Wax<br>1 piece             | Wooden Brush<br>1 piece      | Eraser<br>1 piece              |
| #9                       | #10                        | #11                          | #12                            |
|                          | 6                          | \$\$\$\$\$                   | &&&&&<br>&&&&&                 |
| Pen<br>1 piece           | Handle<br>1 piece          | Stones Colour #1<br>8 pieces | Stones Colour #2<br>8 pieces   |
| #13                      | #14                        | #15                          | #16                            |
|                          |                            |                              | 0                              |
| Leg Leveler<br>6 pieces  | Allen Tool<br>1 piece      | M8X35MM Bolt<br>24 pieces    | 19MM Washer<br>30 pieces       |
| #17                      | #18                        | #19                          | #20                            |
|                          |                            | Outuin                       |                                |
| 4x32mm Screw<br>4 pieces | Plastic Anchor<br>4 pieces | 4x32mm Bolt<br>1 piece       | Score Board<br>1 set           |
| #21                      | #22                        | #23                          | #24                            |
|                          |                            |                              | 999                            |
| Soft Cover<br>1 piece    | Score<br>1 piece           | Box<br>1 piece               | Puck Colour #2<br>4 pieces     |
| #2F                      |                            |                              |                                |
| #25                      | #26                        | #27                          | #28                            |
| #25<br>©<br>©            | #26                        | #27                          | #28                            |
|                          | #26  Adapter 1 piece       | 3-pc Top Board<br>1 set      | #28  Wooden connector 4 pieces |
| ©©©©<br>Puck Colour #1   | Adapter                    | 3-pc Top Board               | Wooden connector               |
| Puck Colour #1 4 pieces  | Adapter 1 piece            | 3-pc Top Board<br>1 set      | Wooden connector               |