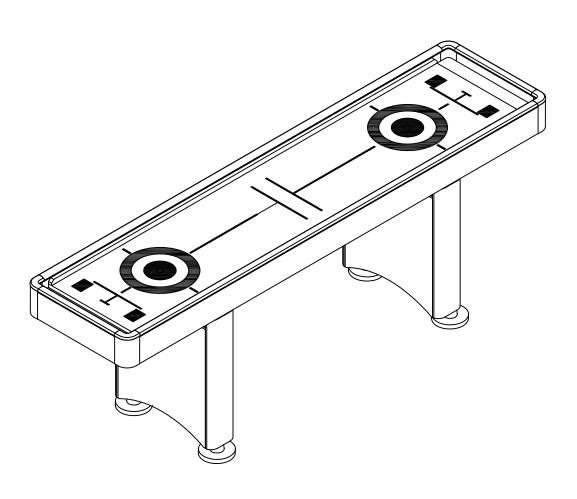

## **PARTS LIST**

(ASSEMBLY PARTS)

|                            | (ASSEMBL)                  | PARIS)                       |                              |
|----------------------------|----------------------------|------------------------------|------------------------------|
| #1                         | #2                         | #3                           | #4                           |
|                            |                            |                              |                              |
| Table Body<br>1 set        | Leg<br>2 pieces            | Score Board<br>1 set         | Wood Holder<br>1 piece       |
| #5                         | #6                         | #7                           | #8                           |
|                            |                            |                              |                              |
| Pebble<br>1 piece          | Wax<br>1 piece             | Wooden Brush<br>1 piece      | Eraser<br>1 piece            |
| #9                         | #10                        | #11                          | #12                          |
|                            | 6                          | 66666                        | 5 <u>6</u> 55                |
| Pen<br>1 piece             | Handle<br>1 piece          | Stones Colour #1<br>8 pieces | Stones Colour #2<br>8 pieces |
| #13                        | #14                        | #15                          | #16                          |
|                            |                            |                              | 0                            |
| Leg Leveler<br>4 pieces    | Allen Tool<br>1 piece      | M8X45MM Bolt<br>8 pieces     | 19MM Washer<br>8 pieces      |
| #17                        | #18                        | #19                          | #20                          |
|                            |                            | Ourmin                       | Omm C                        |
| 4x32mm Screw<br>4 pieces   | Plastic Anchor<br>4 pieces | 4x32mm Bolt<br>1 piece       | Door Handle<br>2 sets        |
| #21                        | #22                        | #23                          | #24                          |
|                            |                            |                              | 9 <sub>9</sub> 9             |
| Soft Cover<br>1 piece      | Score<br>1 piece           | Box<br>1 piece               | Puck Colour #2<br>4 pieces   |
| #25                        | #26                        | #27                          | #28                          |
| ©<br>©<br>©                |                            |                              |                              |
| Puck Colour #1<br>4 pieces | Adapter<br>1 piece         | 3-pc Top Board<br>1 set      | Wooden connector<br>4 pieces |
| #29                        |                            |                              |                              |
|                            |                            |                              |                              |
| Remote<br>1 piece          |                            |                              |                              |