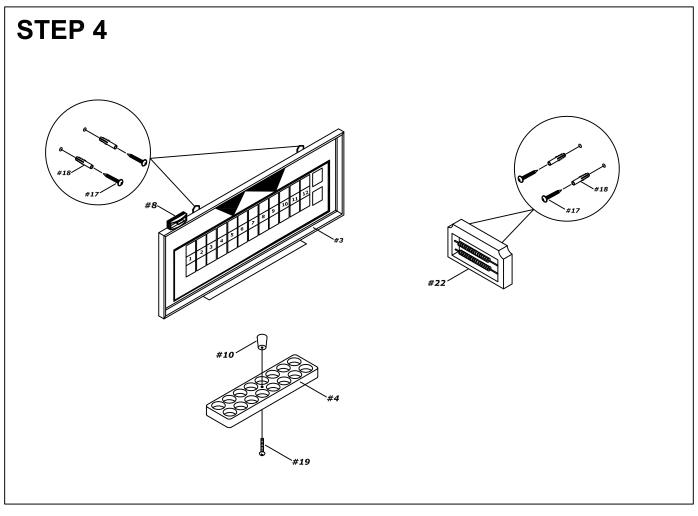

## **PARTS LIST**

(ASSEMBLY PARTS)

|                            | (ASSEMBL)                  | PARIS)                       |                              |
|----------------------------|----------------------------|------------------------------|------------------------------|
| #1                         | #2                         | #3                           | #4                           |
|                            |                            |                              |                              |
| Table Body<br>1 set        | Leg<br>2 pieces            | Score Board<br>1 set         | Wood Holder<br>1 piece       |
| #5                         | #6                         | #7                           | #8                           |
|                            |                            |                              |                              |
| Pebble<br>1 piece          | Wax<br>1 piece             | Wooden Brush<br>1 piece      | Eraser<br>1 piece            |
| #9                         | #10                        | #11                          | #12                          |
|                            | 6                          | 66666                        | 5 <u>6</u> 55                |
| Pen<br>1 piece             | Handle<br>1 piece          | Stones Colour #1<br>8 pieces | Stones Colour #2<br>8 pieces |
| #13                        | #14                        | #15                          | #16                          |
|                            |                            |                              | 0                            |
| Leg Leveler<br>4 pieces    | Allen Tool<br>1 piece      | M8X45MM Bolt<br>8 pieces     | 19MM Washer<br>8 pieces      |
| #17                        | #18                        | #19                          | #20                          |
|                            |                            | Ourmin                       | Omm C                        |
| 4x32mm Screw<br>4 pieces   | Plastic Anchor<br>4 pieces | 4x32mm Bolt<br>1 piece       | Door Handle<br>2 sets        |
| #21                        | #22                        | #23                          | #24                          |
|                            |                            |                              | 9 <sub>9</sub> 9             |
| Soft Cover<br>1 piece      | Score<br>1 piece           | Box<br>1 piece               | Puck Colour #2<br>4 pieces   |
| #25                        | #26                        | #27                          | #28                          |
| ©<br>©<br>©                |                            |                              |                              |
| Puck Colour #1<br>4 pieces | Adapter<br>1 piece         | 3-pc Top Board<br>1 set      | Wooden connector<br>4 pieces |
| #29                        |                            |                              |                              |
|                            |                            |                              |                              |
| Remote<br>1 piece          |                            |                              |                              |