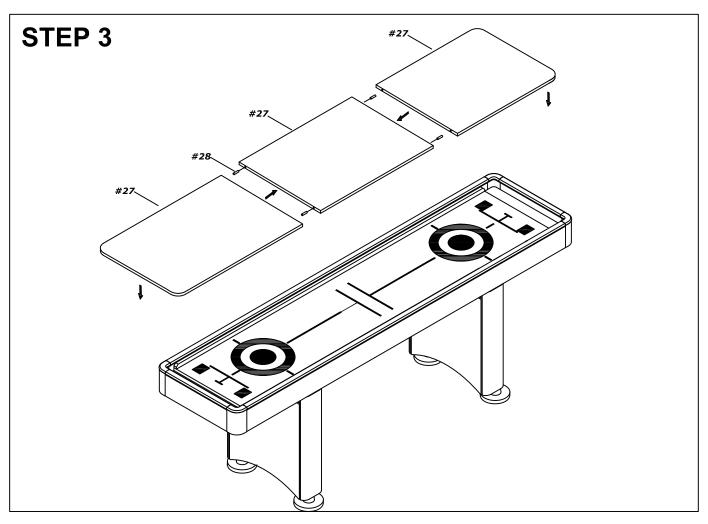

## **PARTS LIST**

(ASSEMBLY PARTS)

|                            | (ASSEMBL)                  | PARIS)                       |                              |
|----------------------------|----------------------------|------------------------------|------------------------------|
| #1                         | #2                         | #3                           | #4                           |
|                            |                            |                              |                              |
| Table Body<br>1 set        | Leg<br>2 pieces            | Score Board<br>1 set         | Wood Holder<br>1 piece       |
| #5                         | #6                         | #7                           | #8                           |
|                            |                            |                              |                              |
| Pebble<br>1 piece          | Wax<br>1 piece             | Wooden Brush<br>1 piece      | Eraser<br>1 piece            |
| #9                         | #10                        | #11                          | #12                          |
|                            | 6                          | 66666                        | 5 <u>6</u> 55                |
| Pen<br>1 piece             | Handle<br>1 piece          | Stones Colour #1<br>8 pieces | Stones Colour #2<br>8 pieces |
| #13                        | #14                        | #15                          | #16                          |
|                            |                            |                              | 0                            |
| Leg Leveler<br>4 pieces    | Allen Tool<br>1 piece      | M8X45MM Bolt<br>8 pieces     | 19MM Washer<br>8 pieces      |
| #17                        | #18                        | #19                          | #20                          |
|                            |                            | Ourmin                       | Omm C                        |
| 4x32mm Screw<br>4 pieces   | Plastic Anchor<br>4 pieces | 4x32mm Bolt<br>1 piece       | Door Handle<br>2 sets        |
| #21                        | #22                        | #23                          | #24                          |
|                            |                            |                              | 9 <sub>9</sub> 9             |
| Soft Cover<br>1 piece      | Score<br>1 piece           | Box<br>1 piece               | Puck Colour #2<br>4 pieces   |
| #25                        | #26                        | #27                          | #28                          |
| ©<br>©<br>©                |                            |                              |                              |
| Puck Colour #1<br>4 pieces | Adapter<br>1 piece         | 3-pc Top Board<br>1 set      | Wooden connector<br>4 pieces |
| #29                        |                            |                              |                              |
|                            |                            |                              |                              |
| Remote<br>1 piece          |                            |                              |                              |