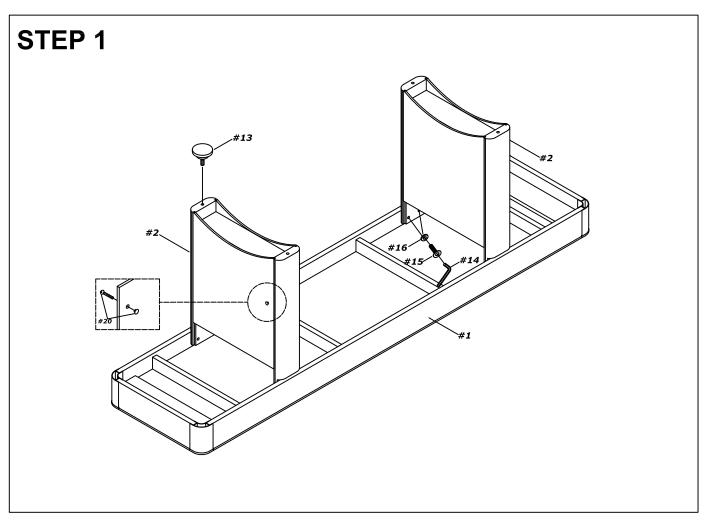

## **PARTS LIST**

(ASSEMBLY PARTS)

|                            | (ASSEMBL)                  | PARIS)                       |                              |
|----------------------------|----------------------------|------------------------------|------------------------------|
| #1                         | #2                         | #3                           | #4                           |
|                            |                            |                              |                              |
| Table Body<br>1 set        | Leg<br>2 pieces            | Score Board<br>1 set         | Wood Holder<br>1 piece       |
| #5                         | #6                         | #7                           | #8                           |
|                            |                            |                              |                              |
| Pebble<br>1 piece          | Wax<br>1 piece             | Wooden Brush<br>1 piece      | Eraser<br>1 piece            |
| #9                         | #10                        | #11                          | #12                          |
|                            | 6                          | 66666                        | 5 <u>6</u> 55                |
| Pen<br>1 piece             | Handle<br>1 piece          | Stones Colour #1<br>8 pieces | Stones Colour #2<br>8 pieces |
| #13                        | #14                        | #15                          | #16                          |
|                            |                            |                              | 0                            |
| Leg Leveler<br>4 pieces    | Allen Tool<br>1 piece      | M8X45MM Bolt<br>8 pieces     | 19MM Washer<br>8 pieces      |
| #17                        | #18                        | #19                          | #20                          |
|                            |                            | Ourmin                       | Omm C                        |
| 4x32mm Screw<br>4 pieces   | Plastic Anchor<br>4 pieces | 4x32mm Bolt<br>1 piece       | Door Handle<br>2 sets        |
| #21                        | #22                        | #23                          | #24                          |
|                            |                            |                              | 9 <sub>9</sub> 9             |
| Soft Cover<br>1 piece      | Score<br>1 piece           | Box<br>1 piece               | Puck Colour #2<br>4 pieces   |
| #25                        | #26                        | #27                          | #28                          |
| ©<br>©<br>©                |                            |                              |                              |
| Puck Colour #1<br>4 pieces | Adapter<br>1 piece         | 3-pc Top Board<br>1 set      | Wooden connector<br>4 pieces |
| #29                        |                            |                              |                              |
|                            |                            |                              |                              |
| Remote<br>1 piece          |                            |                              |                              |